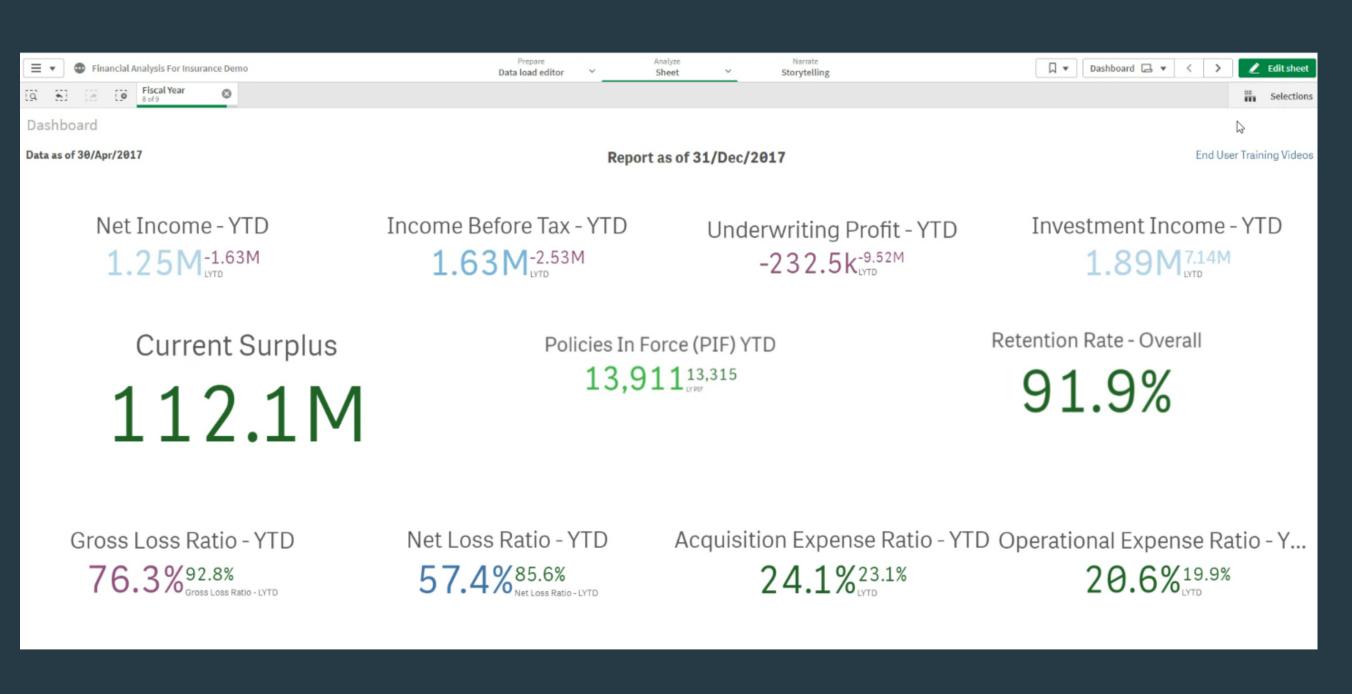

## Inside the Financial Accelerator

Generate multiple versions of financial statements and access them at any time, from any place.